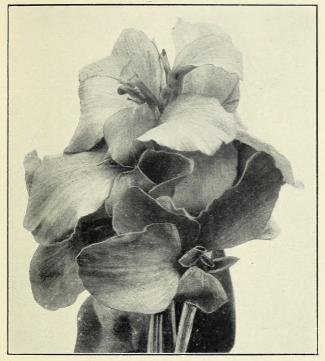

### "GOOD LUCK" CANNAS

The new Canna, Mrs. Herbert Hoover

### ₩ MRS. HERBERT HOOVER

Mrs. Hoover, wife of the President of the United States, wrote October 12, 1928, "Certainly anyone should feel honored in having a 'luscious, watermelon pink Canna' named after her, and because of my particular fondness for Cannas, I am specially pleased to have you make this request . . . . and I have nothing but pleasure in giving you permission to use my name in introducing your new Canna."

This variety, illustrated above, justifies Mrs. Hoover's enthusiasm, for the buds are deep Oriental carmine and open to immense, firm-petaled flowers of luscious watermelon pink on erect strong stems, carrying from ten to fifteen blooms on each head. The second bloom-stalks produce two and often three bloom-spikes, following close on each other, thus insuring a constant show of color, well above the dark green foliage. (See cut). Height, 4 ft.